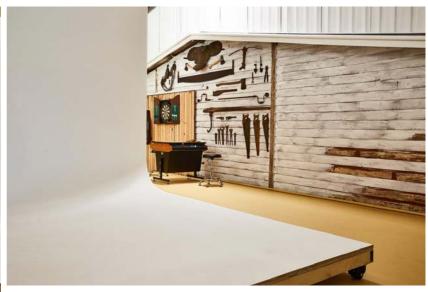

445 SQUARE METER INTERIOR

27 CUBIC METER (3X3X3M)

CORNER CYCLORAMA WITH NATURAL LIGHT, FULLY EQUIPPED COMERCIAL KITCHEN INCLUDING ICE MACHINE.

EVER CHANGING INTERIOR ENSURING POINT OF DIFFERENCE, CATERING AND PRIVATE COOK AVAILABLE WITH PRICING ON REQUEST.

ENTIRE LOCATION HIRE
ACCESS ALL ROOMS, PROPS,
CYCLORAMA AND IMMEDIATE EXTERIOR
GROUNDS
\$2500 FOR 8 HRS FROM CALL TIME
\$300 PER HOUR OVERTIME

SINGLE ROOM HIRE
ACCESS ALL ROOMS
SHOOTING STRICTLY LIMITED TO ONE PRE
BOOKED ROOM (INCLUDING BEHIND THE
SCENES). HALF DAY MINIMUM.
\$1250 FOR 4 HRS FROM CALL TIME
\$350 PER HOUR OVERTIME

## HIRING OF ENTIRE SPACE **INCLUDES ALL ROOMS, PROPS AND CYCLORAMA.**\$2500 FOR 8 HRS FROM CALL TIME \$300 PER HOUR OVERTIME

ONE ROOM HIRE

INCLUDES THE USE OF ENTIRE SPACE BUT STRICTLY LIMITED TO SHOOTING THE PRE BOOKED ROOM (INCLUDING BEHIND THE SCENES). THIS IS A HALF DAY MINIMUM.