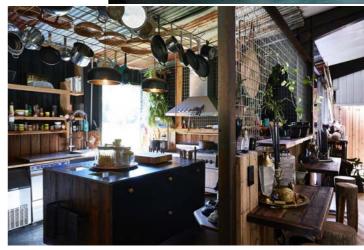

445 SQUARE METER INTERIOR

27 CUBIC METER (3X3X3M)

CORNER CYCLORAMA WITH NATURAL LIGHT, FULLY EQUIPPED COMERCIAL KITCHEN INCLUDING ICE MACHINE.

EVER CHANGING INTERIOR ENSURING POINT OF DIFFERENCE, CATERING AND PRIVATE COOK AVAILABLE WITH PRICING ON REQUEST.