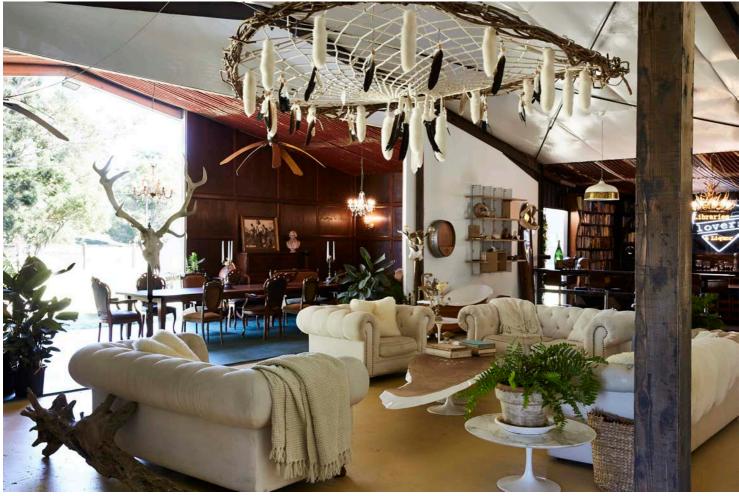

## **BYRON BAY ATELIER**

A DION ANTONY ARTISAN SHOWROOM

WWW.DIONANTONY.COM
@BYRONBAYATELIER
@DIONANTONYARTISAN
0415663553

A
WORKSHOP
OR STUDIO,
ESPECIALLY
OF AN
ARTIST,
ARTISAN, OR
DESIGNER.

WORDS BY PATTI SMITH
AN ATELIER IS A WORKSHOP..
ONE CREATES FROM ITS COMPONENTS AND
FROM THOSE WITHIN ONESELF.
A PLACE OF STUDY, AND OF REST, WHERE
WE STRUGGLE AS THE LIGHT POURS FORTH
THEN DRAWS AWAY. FOR THE ROMANCE OF
THE ROOM IS IN THE LIGHT AND IN ITS
ABSENCE AND IN A COMMON AESTHETIC.
HERE WE LIVE AND WORK AND PRACTICE
THE ARTS AND ARTLESSNESS OF BEING
HUMAN.

THIS IS WHERE WE PLAY AND THIS IS WHERE WE WORK AND WHEN WE ARE NOT PRESENT MAY THERE BE OUR PRESENCE STILL. FOR THE TOOLS OF OUR TRADE AND A CHAIR FOR EACH AWAIT WITHIN OUR ATELIER.

BYRON BAY ATELIER CYCLORAMA AND LOCATION SHOOT HIRE:

HIRE INCLUDES FULL TIME STUDIO MANAGER TO ASSIST WITH REQUESTS, CONFIGURE FURNITURE, PROPS, AND ANSWER ANY QUESTIONS. WIFI, BLUETOOTH SURROUND SOUND, CHILLED NATURAL WATER FROM UNDERGROUND AQUIFERS, ORGANIC TEA AND COFFEE ON HAND.

445 SQUARE METER INTERIOR

27 CUBIC METER (3X3X3M)

CORNER CYCLORAMA WITH NATURAL LIGHT, FULLY EQUIPPED COMERCIAL KITCHEN INCLUDING ICE MACHINE.

EVER CHANGING INTERIOR ENSURING POINT OF DIFFERENCE, CATERING AND PRIVATE COOK AVAILABLE WITH PRICING ON REQUEST.