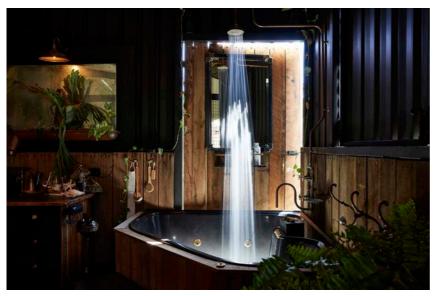

445 SQUARE METER INTERIOR

27 CUBIC METER (3X3X3M)

CORNER CYCLORAMA WITH NATURAL LIGHT, FULLY EQUIPPED COMERCIAL KITCHEN INCLUDING ICE MACHINE.

EVER CHANGING INTERIOR ENSURING POINT OF DIFFERENCE, CATERING AND PRIVATE COOK AVAILABLE WITH PRICING ON REQUEST.

ENTIRE LOCATION HIRE
ACCESS ALL ROOMS, PROPS,
CYCLORAMA AND IMMEDIATE EXTERIOR
GROUNDS
\$2500 FOR 8 HRS FROM CALL TIME
\$300 PER HOUR OVERTIME

SINGLE ROOM HIRE
ACCESS ALL ROOMS
SHOOTING STRICTLY LIMITED TO ONE PRE
BOOKED ROOM (INCLUDING BEHIND THE
SCENES). HALF DAY MINIMUM.
\$1250 FOR 4 HRS FROM CALL TIME
\$350 PER HOUR OVERTIME