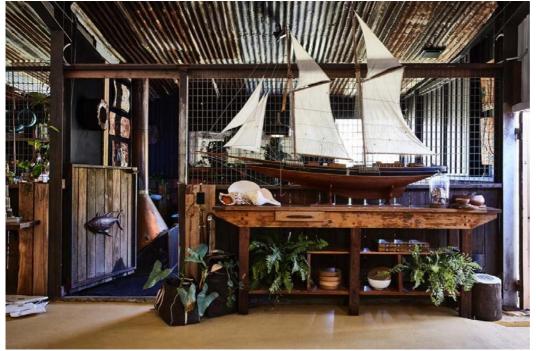

445 SQUARE METER INTERIOR

27 CUBIC METER (3X3X3M)

CORNER CYCLORAMA WITH NATURAL LIGHT, FULLY EQUIPPED COMERCIAL KITCHEN INCLUDING ICE MACHINE.

EVER CHANGING INTERIOR ENSURING POINT OF DIFFERENCE, CATERING AND PRIVATE COOK AVAILABLE WITH PRICING ON REQUEST.

ENTIRE LOCATION HIRE
ACCESS ALL ROOMS, PROPS,
CYCLORAMA AND IMMEDIATE EXTERIOR
GROUNDS
\$2500 FOR 8 HRS FROM CALL TIME
\$300 PER HOUR OVERTIME

SINGLE ROOM HIRE
ACCESS ALL ROOMS
SHOOTING STRICTLY LIMITED TO ONE PRE
BOOKED ROOM (INCLUDING BEHIND THE
SCENES). HALF DAY MINIMUM.
\$1250 FOR 4 HRS FROM CALL TIME
\$350 PER HOUR OVERTIME